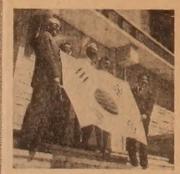

McCormick Memorial Hall was built in 1948 and the newest of the church buildings, the Christian Education wing, was constructed in 1960.

Korea Times Photo

An old national flag returned after 55 years excited people to shout hurrah for Korea. They are, from left, President Emeritus Woo Ho-ik of Sungion University, student representative Kim Yong-hun, and James Moffet, son of the late Samuel Moffet who founded Sungshil School in Pyongyang, predecessor of Sungion University, and protected the flag from Japanese colonialists.

# U.S. Missionary Moffet's Son Returns Taeguk Flag of 1919

A national flag of Korea, which used to be hoisted as a symbol of patriotism at a school in Pyongyang during the independence movement in 1919 was returned to Korea by an American who has been keeping it for 55 years.

James Moffet, son of Samuel Moffet, an early American Christian missionary in Korea, delivered the national flag yesterday to Sungjon University which succeeded Sungsil School of Pyong-

vang.

Samuel Moffet used to fly the flag at the school despite the rigid regulation of the Japanese colonialists, the visiting son of the late missionary explained.

He returned the flag measured 180 by 120 centimeters in a flag-raising ceremony held yesterday at the

university campus.

who who

to our

end

our as a

r by

nng